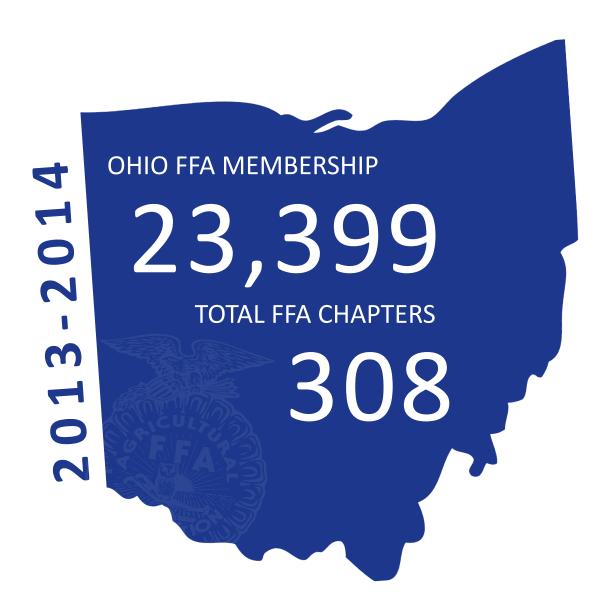

This past year, Ohio FFA members have proven this once again by raising the bar and reaching great success. Among the many achievements from 2013-2014 the Ohio FFA Association:

- Reached a statewide membership of 23,399
- Boasted 701 State FFA Degree recipients
- Congratulated 6 National Proficiency Winners in addition to 13 National Proficiency Finalists
- Enjoyed record-breaking attendance at the 86th Ohio FFA Convention.

#### **OHIO FFA MEMBERSHIP**

Today, 610,240 students are members of the National FFA Organization Those members represent 7,665 chapters in all 50 states including Puerto Rico, and the Virgin Islands. Within the Ohio FFA Association, 308 chapters across the state contributed to a total membership of 23,399 students. Ohio ranks among the top percentage of states nationally for total membership.