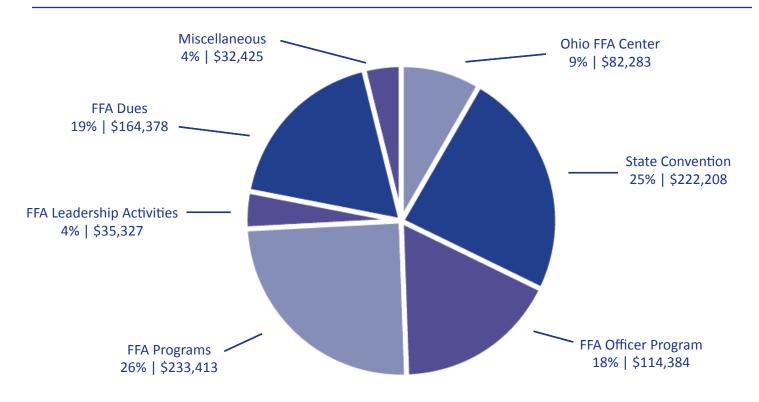

### **EXPENSES: \$884,418.00**

### **REVENUES: \$890,154.00**

2014 Annual Report Ohio FFA Association