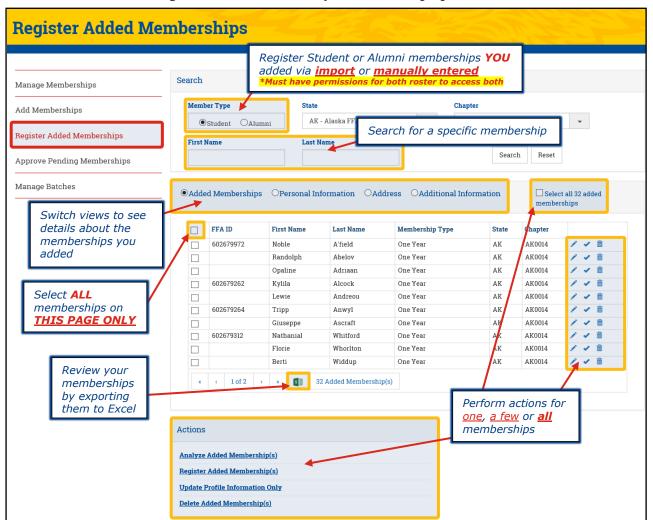

## OVERVIEW OF REGISTER ADDED MEMBERSHIPS

The various features within the Register Added Memberships section are highlighted below.

#### REVIEW AND ANALYZE ADDED MEMBERSHIPS

**BEFORE** registering the memberships you imported and/or manually added, visually review them on-screen to ensure there are no duplicates. [1] Click the different column headers to sort the data and also [2] switch between the assorted views (i.e. Personal Information, Address and Additional Information). If you find any duplicates, just click the trashcan icon ( în).

Next, [3] select one, a few <u>or</u> [4] all memberships and then [5] click **Analyze Added Memberships**. The system will determine if any national or state required data is missing. It will also compare the added memberships to the active and/or expired memberships <u>within the chapter only</u> (it does not perform a state/nationwide search) and attempt to identify duplicates.

[Optional] If you have numerous memberships to review, you may want to click the Excel icon (III) and export the data to Excel. The export will show an Errors column to aid in identifying missing state and/or national data.

## REGISTER ADDED MEMBERSHIPS

To register the memberships you imported and/or manually added, [1] select one, a few <u>or</u> [2] all memberships and then [3] click **Register Added Memberships**. Afterwards, go to the **Approve Pending Memberships** section to carefully review your memberships one more time and submit them for state approval.