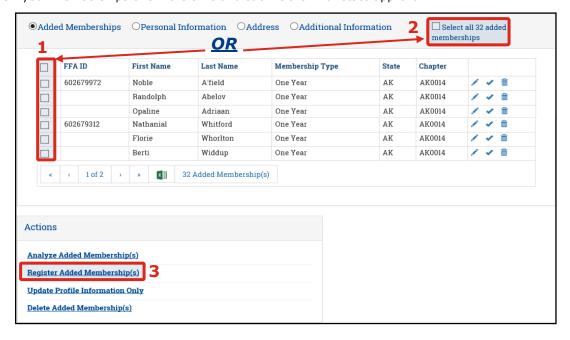

## REGISTER ADDED MEMBERSHIPS

To register the memberships you imported and/or manually added, [1] select one, a few <u>or</u> [2] all memberships and then [3] click **Register Added Memberships**. Afterwards, go to the **Approve Pending Memberships** section to carefully review your memberships one more time and submit them for state approval.