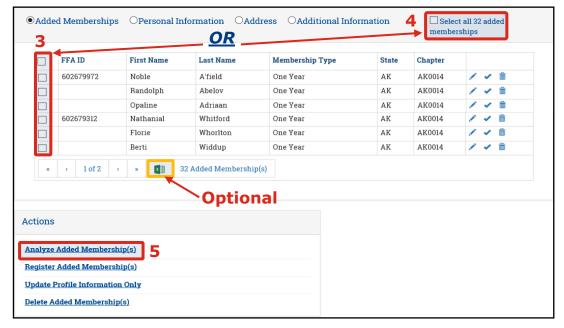

Next, [3] select one, a few <u>or</u> [4] all memberships and then [5] click **Analyze Added Memberships**. The system will determine if any national or state required data is missing. It will also compare the added memberships to the active and/or expired memberships <u>within the chapter only</u> (it does not perform a state/nationwide search) and attempt to identify duplicates.

[Optional] If you have numerous memberships to review, you may want to click the Excel icon (III) and export the data to Excel. The export will show an Errors column to aid in identifying missing state and/or national data.