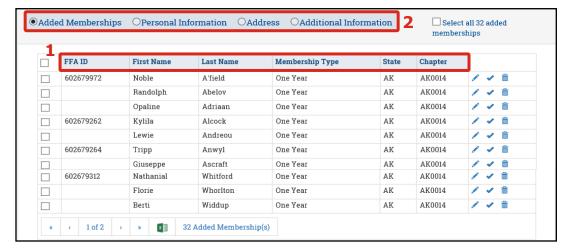

#### REVIEW AND ANALYZE ADDED MEMBERSHIPS

**BEFORE** registering the memberships you imported and/or manually added, visually review them on-screen to ensure there are no duplicates. [1] Click the different column headers to sort the data and also [2] switch between the assorted views (i.e. Personal Information, Address and Additional Information). If you find any duplicates, just click the trashcan icon ( în).